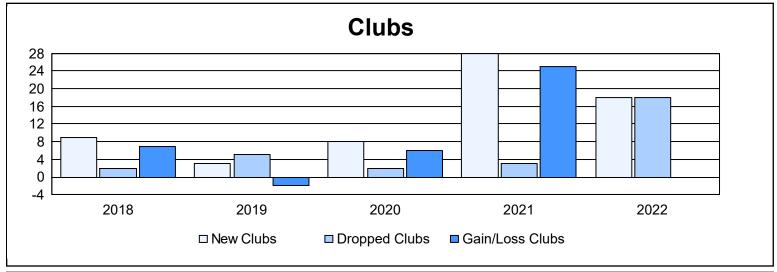

District 3233 C As of June 2022 Cumulative

| Year      | New<br>Clubs | Dropped<br>Clubs | Gain/<br>Loss<br>Clubs | New<br>Members | Charter<br>Members | Reinstate<br>Members | Transfer<br>Members | Total<br>Member<br>Added | Total<br>Members<br>Dropped | Gain/<br>Loss<br>Members |
|-----------|--------------|------------------|------------------------|----------------|--------------------|----------------------|---------------------|--------------------------|-----------------------------|--------------------------|
| 2017-2018 | 9            | 2                | 7                      | 575            | 256                | 88                   | 1                   | 920                      | 588                         | 332                      |
| 2018-2019 | 3            | 5                | -2                     | 168            | 96                 | 61                   | 2                   | 327                      | 529                         | -202                     |
| 2019-2020 | 8            | 2                | 6                      | 147            | 165                | 116                  | 3                   | 431                      | 634                         | -203                     |
| 2020-2021 | 28           | 3                | 25                     | 454            | 440                | 75                   | 10                  | 979                      | 539                         | 440                      |
| 2021-2022 | 18           | 18               | 0                      | 344            | 537                | 95                   | 14                  | 990                      | 1,112                       | -122                     |
| Average   | 13           | 6                | 7                      | 338            | 299                | 87                   | 6                   | 729                      | 680                         | 49                       |